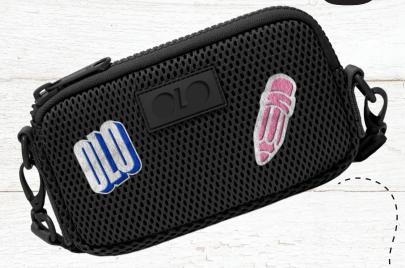

## The Doge

A lightweight crossbody bag comprised of air mesh technology and playful OLO" clip ons. Available in black, olive and ivory

Insulated, stylish and designed to fit your OLO backpack.

## Mesh Mags by OLOM

Magnetism spells connection, in everyday relationships and in the laws of attraction.

Here we introduced the limited edition

Mesh Mag packs which add swappable customization to your bag.

**Back it:** simply slide a mesh mag strip on the inner chamber of your pocket.

**Snap it:** go ahead and snap a patch for a strong hold with a stronger sense of style.

Available for wholesale orders only. 