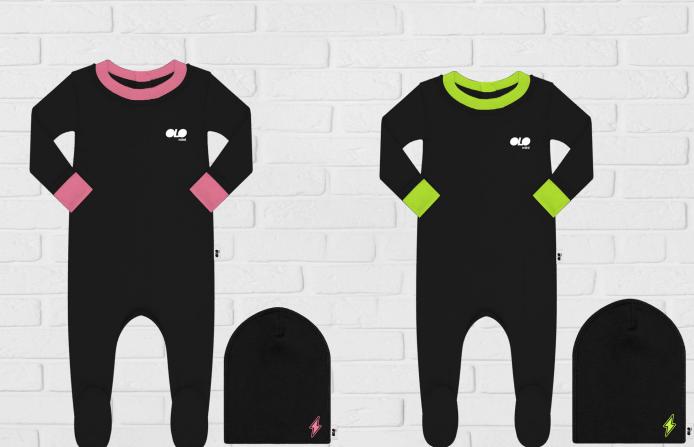

## **OLO**™ Slumber

Sleep happens every night and since you only live once™ you want to sleep in a superior fit, fabric, and fun loving design. Working with leading gym enthusiasts, we combined elements of stretch and stability to offer a sleep and loungewear collection that's as iconically cool as it is comfy.

# Sleepwear for Superheroes

The

Our jet black sleepwear means less emphasis on stains and more time to play fair and have fun. With iconically bold elements in neon pop hand drawn elements, we brought cool to the pajama party. Opt for a wild side of leopard or fearless lightning, for your little ones, teens or gifting. A playful back patch adds a touch of OLO" to the mix.

# Sleepwear for Superheroes