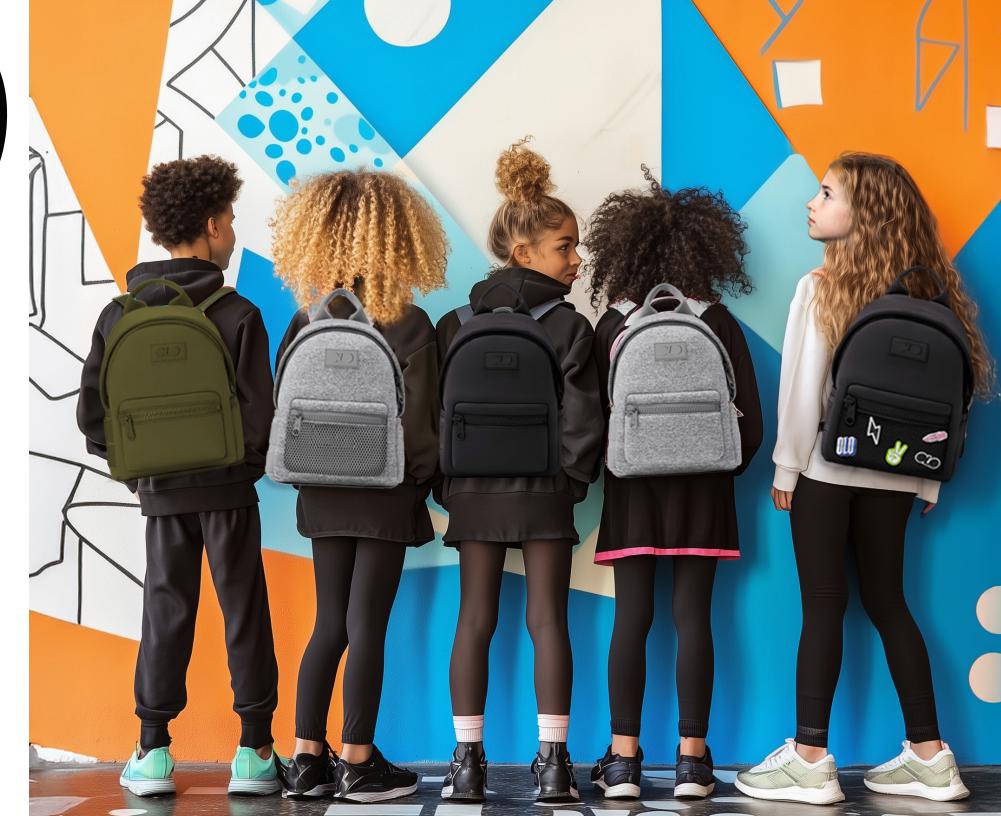

## Adventure awaits everyday.

Whether for gym Sundays, airport excursions, school days, or other adventures, you only live once™ and want to be kind to your back and expressive to your emotions.

Our premium materials are combined with unique elements such as cleverly designed pockets, interior lining patterns, unique air mesh technology, and customization clip- ons.

# The bag that has your back

## The Mylie

A neoprene classic backpack. Available in black, olive and weathered grey.

## The Mylie Hybrid

A neoprene classic backpack with a twist, in the form of air mesh technology pocket, compatible with OLO\* clip ons.

Available in black.