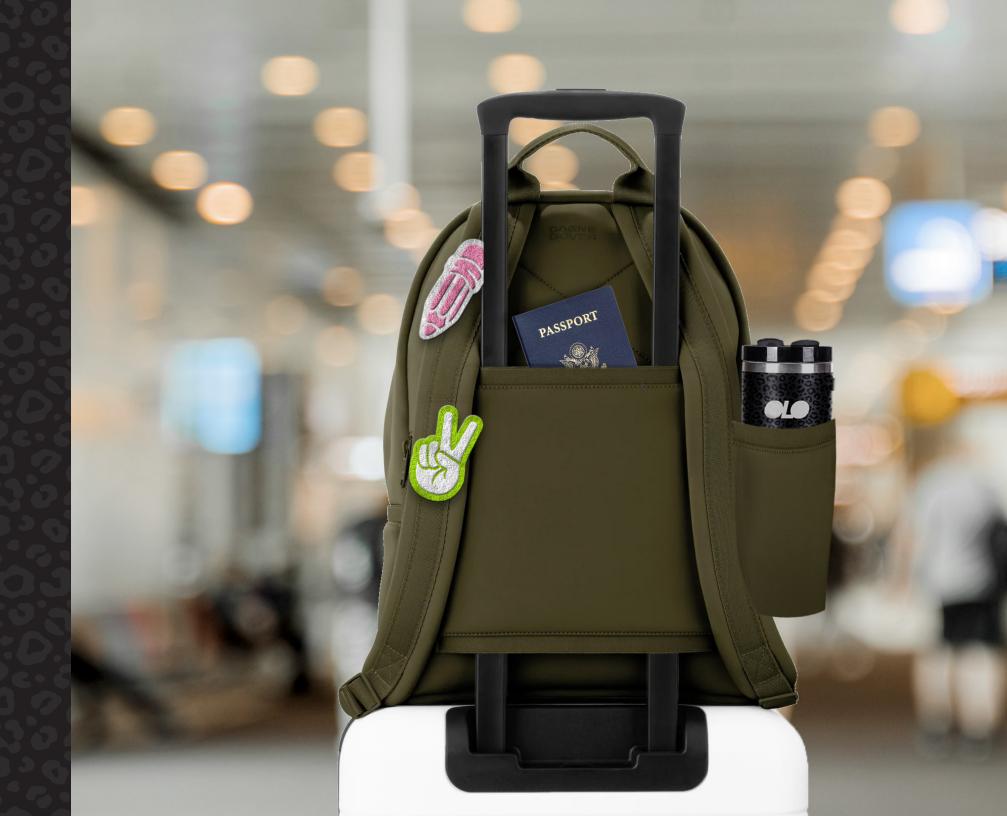

## Adventure awaits everyday.

Whether for gym Sundays, airport excursions, school days, or other adventures, you only live once™ and want to be kind to your back and expressive to your emotions.

Our premium materials are combined with unique elements such as cleverly designed pockets, interior lining patterns, unique air mesh technology, and customization clip- ons.

# The bag that has your back

## Mesh Mags by OLOM

Magnetism spells connection, in everyday relationships and in the laws of attraction.

Here we introduced the limited edition

Mesh Mag packs which add swappable customization to your bag.

**Back it:** simply slide a mesh mag strip on the inner chamber of your pocket.

**Snap it:** go ahead and snap a patch for a strong hold with a stronger sense of style.

Available for wholesale orders only. 