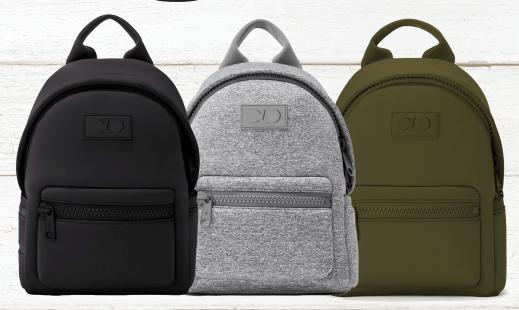

## The Mylie

A neoprene classic backpack. Available in black, olive and weathered grey.