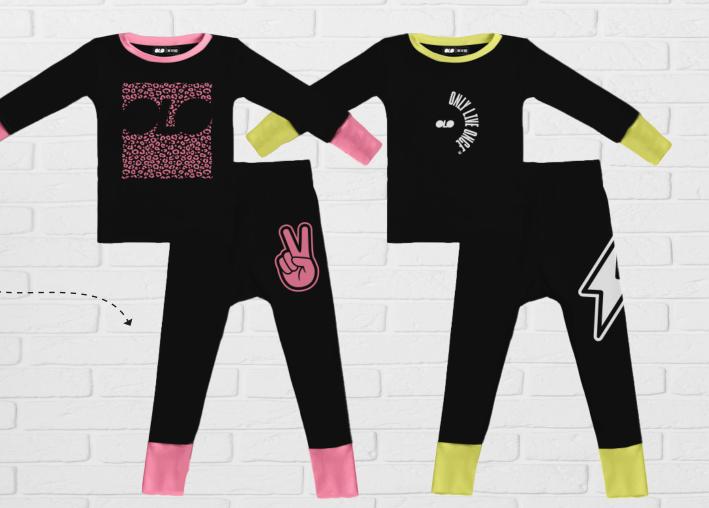

# Sleepwear for Superheroes

The

Our jet black sleepwear means less emphasis on stains and more time to play fair and have fun. With iconically bold elements in neon pop hand drawn elements, we brought cool to the pajama party. Opt for a wild side of leopard or fearless lightning, for your little ones, teens or gifting. A playful back patch adds a touch of OLO" to the mix.

# Sleepwear for Superheroes