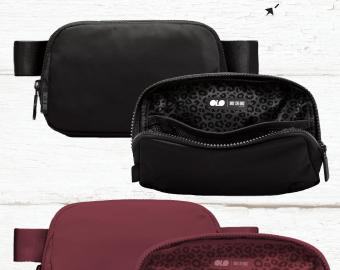

#### The Chloe

A fashionable all-use crossbody bag with weatherproof material, printed interior, and extendable straps. Available in black and berry.