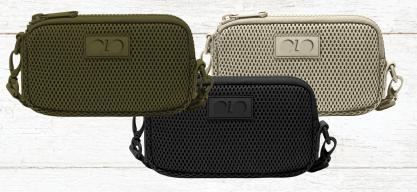

## The Doge

A lightweight crossbody bag comprised of air mesh technology and playful OLO" clip ons. Available in black, olive and ivory

Insulated, stylish and designed to fit your OLO backpack.