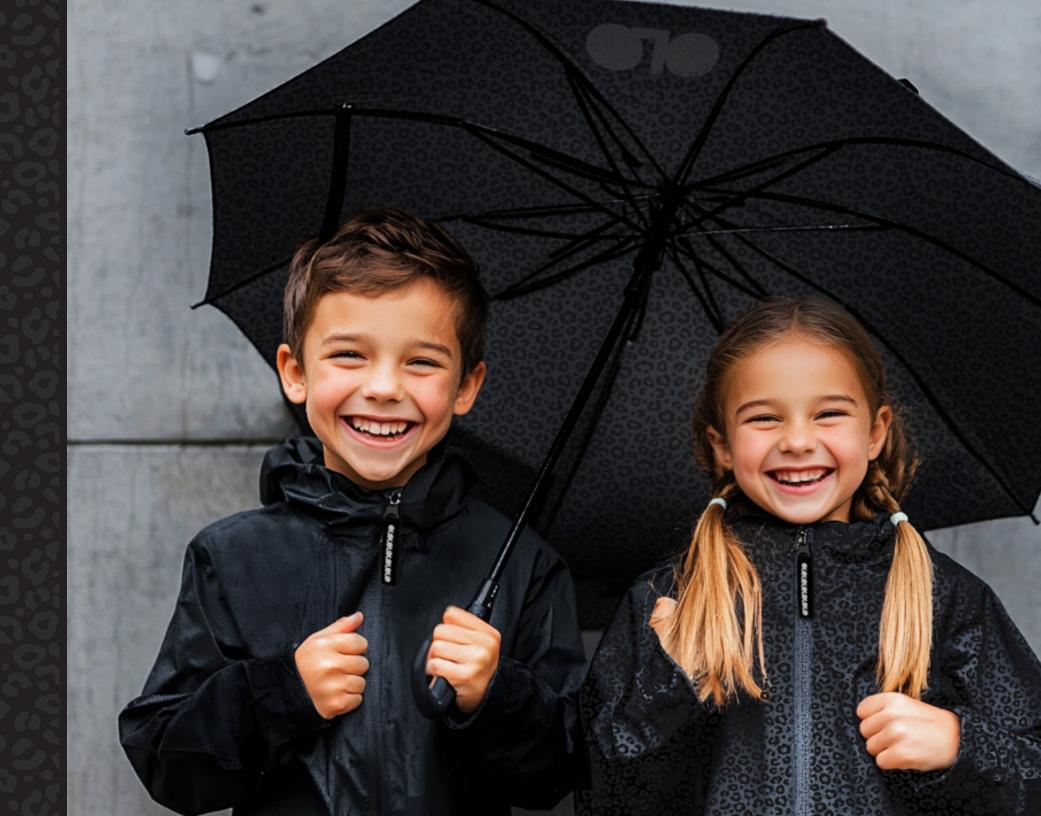

## OLO™ Weatherproof

We live for rain- and since you'll only live once™ you should too- with our classic and stylish rainwear collections that offer superior coverage, iconic fit, and artful details.

# Gliding in the Rain

### The rebel.

A leopard glazed rubberized finish offers a superlatively stylish layering ensemble for rain protection. With welded seams, a weatherproof logo tape zipper pullie, and smart cinch hood construction, we have every detail covered for the downpours ahead.

## The classic.

A smooth matte black rubberized finish offers a superlatively stylish layering ensemble for rain protection. With welded seams, a weatherproof logo tape zipper pullie, and smart cinch hood construction, we have every detail covered for the downpours ahead.