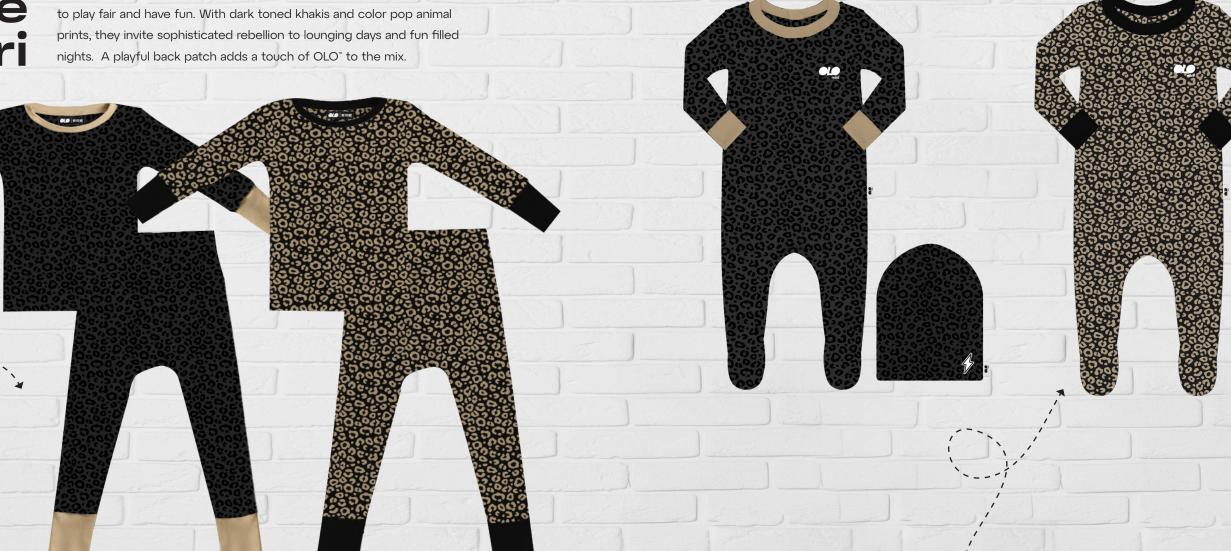

## The safari

Our safari hued sleepwear means less emphasis on stains and more time to play fair and have fun. With dark toned khakis and color pop animal prints, they invite sophisticated rebellion to lounging days and fun filled nights. A playful back patch adds a touch of OLO™ to the mix.